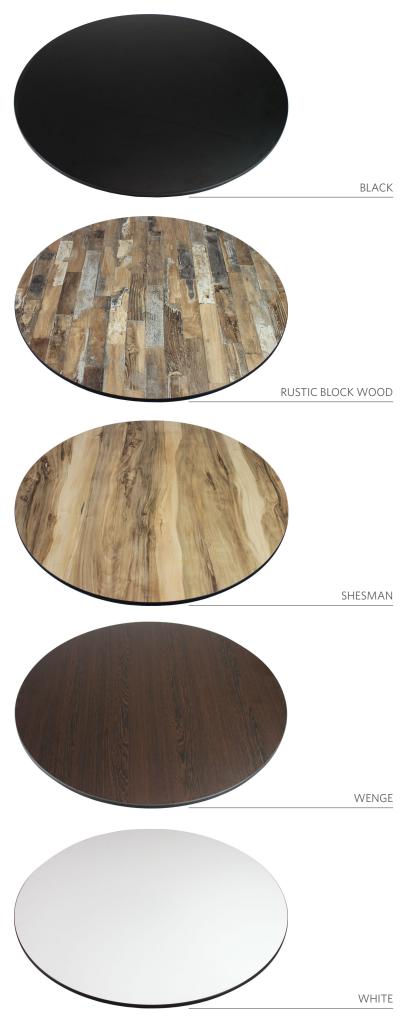

Offered in Black, Rustic Block Wood, Shesman, Wenge and White, the Compact Laminate Duratop is constructed with layers of Kraft paper, dipped in resin and dried. These layers are then sandwiched between laminated top and bottom sheets, compressed and baked. A process called polymerisation melds them all together creating a solidcore panel that is an extra tough durable laminate.

## STOCKED IN

- Black
- Rustic Block Wood
- Shesman
- Wenge
- White